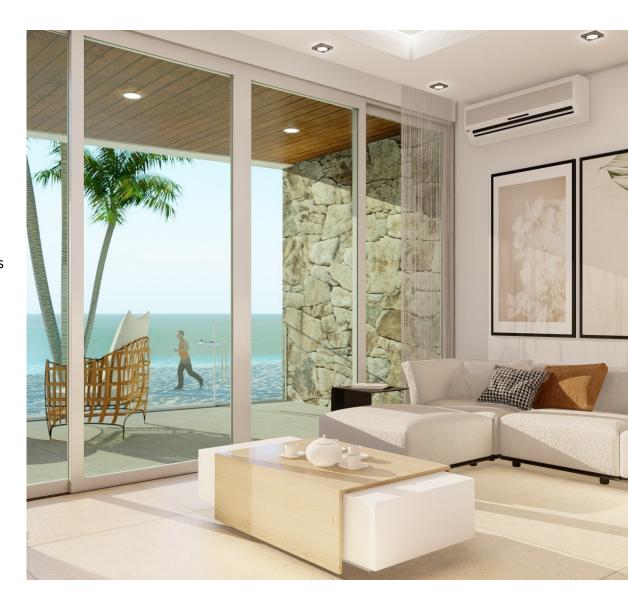

#### Terrace

- 19. The dividing wall between the apartments on the terrace is made of white stone.
- 20. The French windows.
- 21. Mosquito nets in window and door frames that can be opened.
- 22. Terrace and balcony equipped with railings.
- 23. Terraces and balconies with spot lighting on ceilings or walls, outdoor power points.