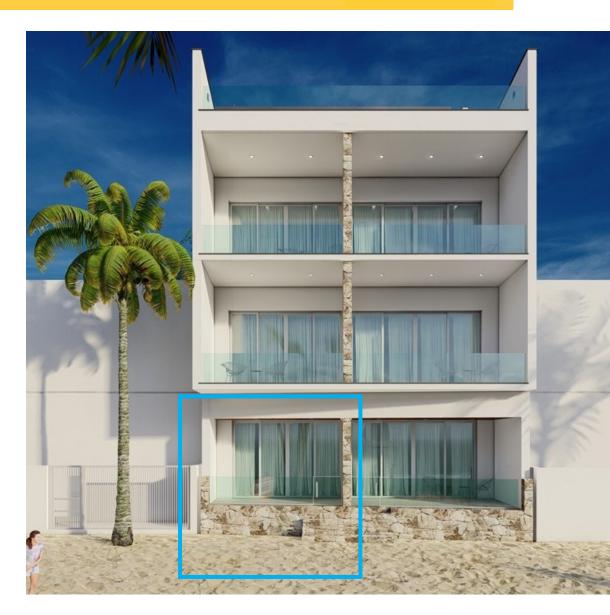

# LA PUNTASSA

**Apartment A Specification of equipment** 





# LA PUNTASSA

















# LA PUNTASSA apartment A

### **Basic equipment**

- 1. Beech or mahogany interior doors (4 cm thick)
- 2. Beech or mahogany entrance door (4,5 cm thick)
- 3. Pre-installation (preparation for connection) of air conditioning in every bedroom and living room
- 4. Windows in aluminium frame with laminated glass, European quality.
- 5. Tiles Home Beige (PHB6002 Home Beige Rett. 60\*60)
- 6. Wooden living room and pantry wall
- 7. Internal staircase in concrete with wood. Elegant and safe.
- 8. Terrace tiles (PHB6002 Home Beige Rett. 60\*60), as inside.



#### **Bathroom**

- 9. Shower cabin, hanging toilet, wash basin with tap on cement or wooden plinth.
- 10. Wooden or concrete sink stand.
- 11. The floor and wall tiles will be as shown in the figure.
- 12. Internal fan for bathroom