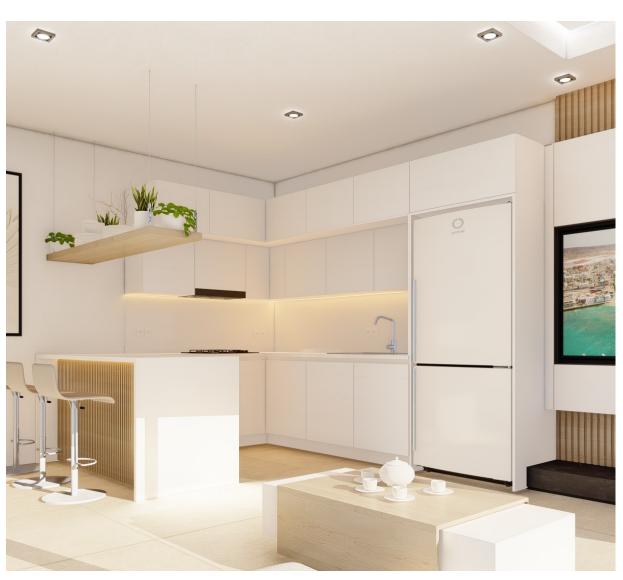

## Water and electricity

- 15. Water distribution to the kitchen, toilets and bathrooms.
- 16. Spot LED lights throughout the apartment.
- 17. Switches and electrical sockets with Ticino material or similar present on local market.
- 18. Preparing for the installation of kitchen units (water, lighting, sockets, waste)

#### Terrace

- 19. The dividing wall between the apartments on the terrace is made of white stone.
- 20. The French windows.
- 21. Mosquito nets in window and door frames that can be opened.
- 22. Terrace and balcony equipped with railings.
- 23. Terraces and balconies with spot lighting on ceilings or walls, outdoor power points.