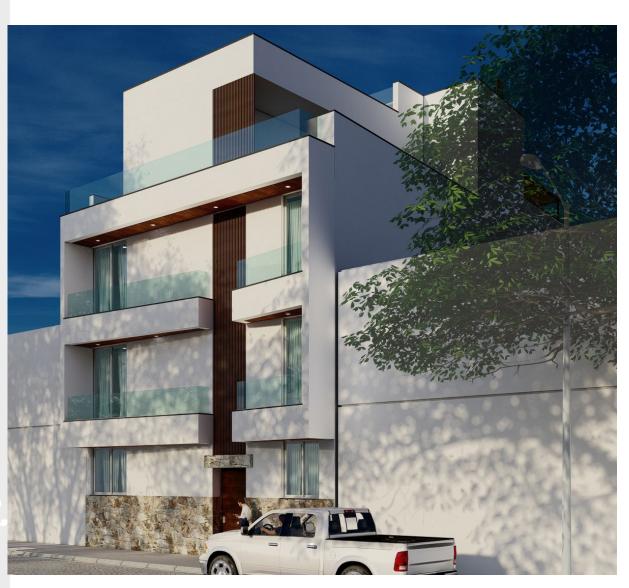

# LA PUNTASSA

**Apartment A Specification of equipment** 





# LA PUNTASSA

















# LA PUNTASSA apartment A

### **Basic equipment**

- 1. Beech or mahogany interior doors (4 cm thick)
- 2. Beech or mahogany entrance door (4,5 cm thick)
- 3. Pre-installation (preparation for connection) of air conditioning in every bedroom and living room
- 4. Windows in aluminium frame with laminated glass, European quality.
- 5. Tiles Home Beige (PHB6002 Home Beige Rett. 60\*60)
- 6. Wooden living room and pantry wall
- 7. Internal staircase in concrete with wood. Elegant and safe.
- 8. Terrace tiles (PHB6002 Home Beige Rett. 60\*60), as inside.



#### **Bathroom**

- 9. Shower cabin, hanging toilet, wash basin with tap on cement or wooden plinth.
- 10. Wooden or concrete sink stand.
- 11. The floor and wall tiles will be as shown in the figure.
- 12. Internal fan for bathroom vent