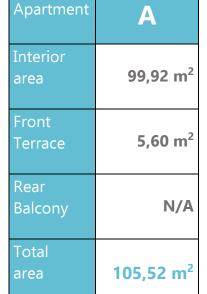

# LA PUNTASSA

**Apartment A Specification of equipment** 





# LA PUNTASSA

















# LA PUNTASSA apartment A

### **Basic equipment**

- 1. Beech or mahogany interior doors (4 cm thick)
- 2. Beech or mahogany entrance door (4,5 cm thick)
- 3. Pre-installation (preparation for connection) of air conditioning in every bedroom and living room
- 4. Windows in aluminium frame with laminated glass, European quality.
- 5. Tiles Home Beige (PHB6002 Home Beige Rett. 60\*60)
- 6. Wooden living room and pantry wall
- 7. Internal staircase in concrete with wood. Elegant and safe.
- 8. Terrace tiles (PHB6002 Home Beige Rett. 60\*60), as inside.



#### **Bathroom**

- 9. Shower cabin, hanging toilet, wash basin with tap on cement or wooden plinth.
- 10. Wooden or concrete sink stand.
- 11. The floor and wall tiles will be as shown in the figure.
- 12. Internal fan for bathroo