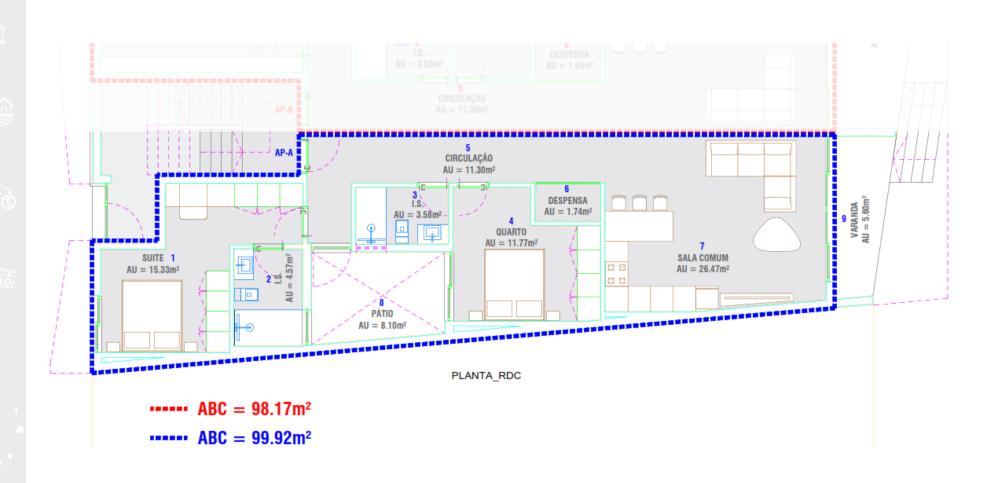

hen units (water, lighting, sockets, waste)



#### Terrace

- 19. The dividing wall between the apartments on the terrace is made of white stone.
- 20. The French windows.
- 21. Mosquito nets in window and door frames that can be opened.
- 22. Terrace and balcony equipped with railings.
- 23. Terraces and balconies with spot lighting on ceilings or walls, outdoor power points.







- 24. House components made of high-quality concrete.
- 25. The whole house is plastered in white.

Other attachments are to be supplied by the building contractor:

- 26. Statics project
- 27. Complete architectural project
- 28. Electrical, water and waste distribution project
- 29. Handover of the work in June 2025
- 30. Warranty 5 years from the date of delivery of the finished work.



#### APARTMENT A