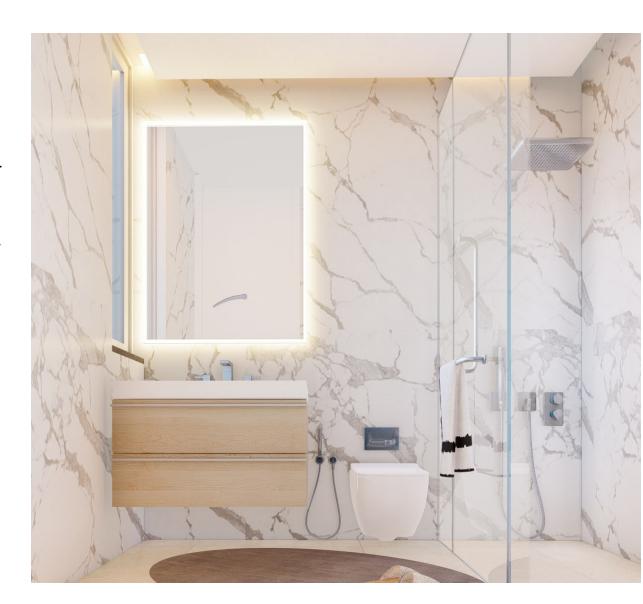

#### **Bathroom**

- 9. Shower cabin, hanging toilet, wash basin with tap on cement or wooden plinth.
- 10. Wooden or concrete sink stand.
- 11. The floor and wall tiles will be as shown in the figure.
- 12. Internal fan for bathroom ventilation.
- 13. An electric water heater with a capacity of 100 litres.
- 14. Plasterboard ceiling in bathroom, kitchen and living room.